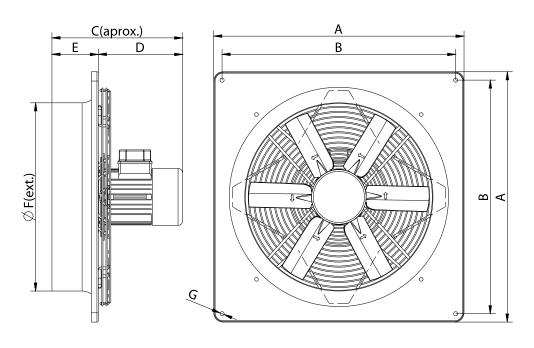

## **DIMENSIONS**

#### Dimensions (mm)

| А | 370   |
|---|-------|
| С | 298,5 |

| В | 320   |
|---|-------|
| D | 220,5 |

| Е | 78 |
|---|----|
|   |    |

| ØF | 253 |
|----|-----|
|    |     |

## ØG 7