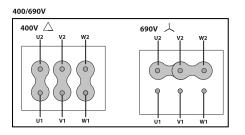

assembly, they are suitable for:

- · Air renewal in buildings and industries.
- Maximum working temperature: single phase 50°C, three phase 60°C.

#### UNDER REQUEST

- Aluminium impeller.
- 60Hz fans.

## **PERFORMANCE CURVE**



## **TECHNICAL DATA**

Fan 2800 4.5 kg Max. Flow 1970 m3/h





#### Motor

| Power         | 0.37 kW |
|---------------|---------|
| I max. (400V) | 0,91 A  |

| reports.motor_rpm | 2800 |
|-------------------|------|
| Size              | 71   |

| I max. (230V)  | 1,58 A |
|----------------|--------|
| Approx. weight | 5.7 kg |

## **DIMENSIONS**



#### Dimensions (mm)

| А | 370   |
|---|-------|
| С | 298,5 |

| В | 320   |
|---|-------|
| D | 220,5 |

| Е | 78 |
|---|----|
|   |    |

| ØF | 253 |
|----|-----|
|    |     |

## ØG 7

## WIRING DIAGRAM





## ACCESSORIES



SAFETY SWITCH INT 6,5 1V REF: FX452508



OUTLET PROTECTION GUARD RP0 25 REF: 980000025







PLASTIC GRAVITY SHUTTER PCP 25 REF: 963200105



FRECUENCY SPEED CONTROLLER SFC T 0,55kW REF: 960002526



FRECUENCY SPEED CONTROLLER SFC M 0,37kW REF: 960002520



EMC FILTER
Filtro EMC - SFC T 0,55 a 2,2kW
REF: 960002527

V 1.0