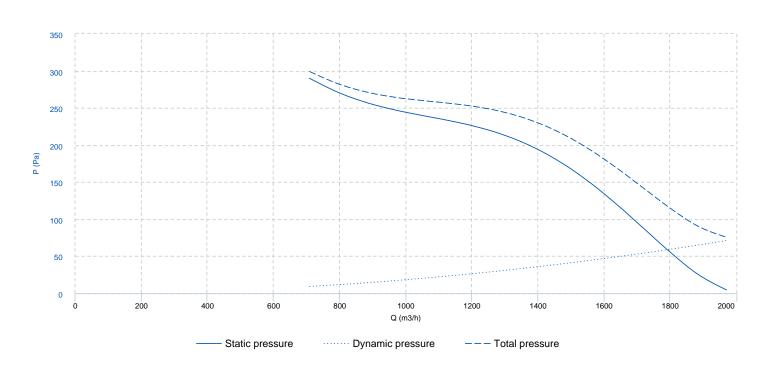

## **PERFORMANCE CURVE**

## **TECHNICAL DATA**

Fan 2800 4.5 kg Max. Flow 1970 m3/h