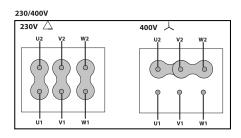

ll assembly, they are suitable for:

- · Air renewal in buildings and industries.
- Maximum working temperature: single phase 50°C, three phase 60°C.

#### UNDER REQUEST

- Aluminium impeller.
- 60Hz fans.

## **PERFORMANCE CURVE**



## **TECHNICAL DATA**

Fan 2800 4.5 kg Max. Flow 1970 m3/h





#### Motor

| Power         | 0.37 kW |
|---------------|---------|
| I max. (400V) | 0,91 A  |

| reports.motor_rpm | 2800 |
|-------------------|------|
| Size              | 71   |

| I max. (230V)  | 1,58 A |
|----------------|--------|
| Approx. weight | 5.7 kg |

## **DIMENSIONS**



#### Dimensions (mm)

| А | 370   |
|---|-------|
| С | 298,5 |

| В | 320   |
|---|-------|
| D | 220,5 |

| Е | 78 |
|---|----|
|   |    |

| ØF | 253 |
|----|-----|
|    |     |

## ØG 7

## WIRING DIAGRAM





## ACCESSORIES



SAFETY SWITCH INT 6,5 1V REF: FX452508



OUTLET PROTECTION GUARD RP0 25 REF: 980000025







PLASTIC GRAVITY SHUTTER PCP 25 REF: 963200105



FRECUENCY SPEED CONTROLLER SFC T 0,55kW REF: 960002526



FRECUENCY SPEED CONTROLLER SFC M 0,37kW REF: 960002520



EMC FILTER
Filtro EMC - SFC T 0,55 a 2,2kW
REF: 960002527

V 1.0