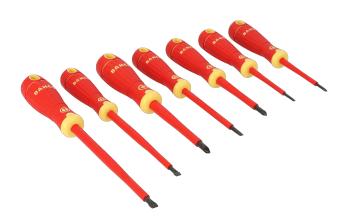

## B220.017

BahcoFit VDE Insulated Slotted and Pozidriv Screwdriver Set with Multi-Component Handle - 7 Pcs

## PRODUCT DETAILS

- Includes 7 pieces of insulated VDE screwdrivers
- For work on live equipment, up to 1000 V, high quality blade insulation moulded directly onto the blade
- 0.4 x 2.5 x 75, 0.8 x 4 x 100, 1.0 x 5.5 x 125, 1.2 x 6.5 x 150, PZ0 x 75 mm, PZ1 x 80, PZ2 x 100
- Black oxide tip for higher accuracy
- Two-component handle with vertical grooves and large soft-grip area for comfortable grip and high torque transfer
- Handle made with over 75% rubber

- Anti-slip surface
- Permanent symbol and markings on the handle for quick identification of the tip
- Integrated hanging hole
- Blade made of high-performance alloy steel
- Individually inspected and manufactured according to IEC 60900, tested in a water bath at 10000 V
- In cardboard box